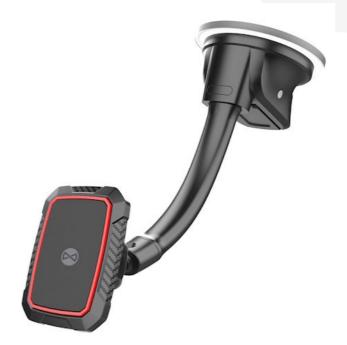

## Forever car holder for windshield MH-270 magnetic black

GSM115435 5900495978752

The MH-270 magnetic holder from Forever is a unique product. It is a simple and versatile installation in any car combined with high quality, workmanship. A long headband with a suction cup and a movable base head are perfect functionality. The headband with a large suction cup is adapted for mounting on a car windshield. The magnet arm is movable and the magnetic base can be locked securely to keep the base in the same position. The smartphone will be safe all the way. Strong magnets hold even devices with larger screen diagonals. The set includes two magnetic stickers. You just need to stick them on the device or overlay for the holder to work.