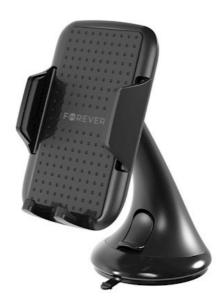

## Forever car holder for windshield CH-100 black

 $5\overline{9}00495335890$ 

Universal car mount designed for phones and navigation devices. It allows for convenient placement of the device within the driver's line of sight. reach. Durable, easy to use, and equipped with a strong suction cup that securely attaches the product to the windshield. The set includes the mount and a mounting arm with a suction cup.

## **Specification**

Packages type: box

Brand: Forever Colour: black Place of installation: windshield

**Arms spacing:** 5,5 - 8,5 cm Length of the headband: 10 cm

Functions: car holder

car holder with a movable head

360° rotation adjustable tilt angle phone holder suction cup mount

Inductive charging: no

Warranty: 12 month