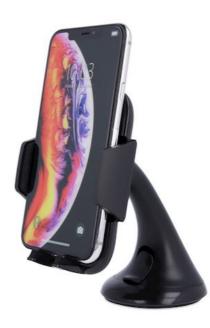

## Maxlife car holder MXCH-01 black

OEM001521 5900495758217

A classic handle that fits many types of devices. It is very easy to use, one hand is enough, which positively influences what is most important we driving, or safety. The product allows free charging of the phone. The strong suction cup ensures stability regardless of road conditions. The wide adjustment range of the phone allows you to set the smartphone at a perfect angle in relation to the driver. Feel comfortable, safe and secure on the road with Maxlife MXCH-01.