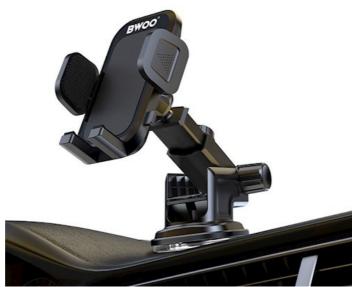

## BWOO Dashboard car holder BO-ZJ125 ABS+silicon+aluminum

GSM183286 6933654808859 BO-ZJ125

It features a built-in control button that allows one-handed operation without distracting attention while driving. Thanks to the 360-degree rotating ball head and the long extendable telescopic arm, it can be adjusted to your preferred angle, enabling easy and safe checking of messages or navigation while driving. The strong grips can hold the phone securely in place without movement. The smart triangular automatic locking system makes phone mounting more stable. Silicone pads are also included to prevent the phone from slipping out of the holder without causing any damage to the device. The enhanced suction cup offers adhesion strength sufficient to withstand a 20-pound adhesion test, ensuring stable placement on the dashboard. Press the reinforcement element to maximize adhesion strength and ensure that the holder will not shake, even when driving on uneven mountain roads. Universal for all phones with a diagonal size from 4.7 to 6.7 inches, this car mount is suitable for all types of vehicles.