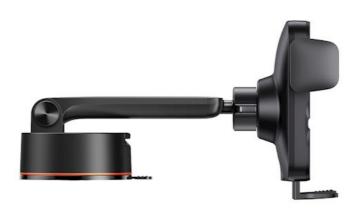

## Baseus car holder Wisdom Auto Alignment with wireless charging function black 15W with suction cup

BRA011932 6932172605575 CGZX000101

Baseus Wisdom Auto Alignment is an automatic holder for the dashboard or car window. Automatically tightens when phone is inserted. It can be operated with one hand. An additional feature is the built-in high-power 15W induction charger.

## **Specification**

Brand: Baseus Colour: black

Place of installation: windshield

on dashboard

**Arms spacing:** 4,7 - 7,5"

Functions: wireless charging

automatic clamp after inserting the

phone

360° rotation

Cable in set: USB-A / USB-C

Inductive charging: yes
Warranty: 12 month