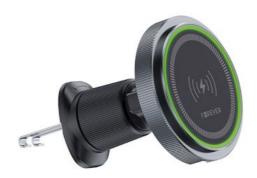

## Forever car holder for air vent MACH-200 magnetic with wireless charging black 15W

GSM181412 5907457744043

MACH-200 Forever is a compact car mount with wireless charging functionality, compatible with MagSafe technology and all phones that support wireless charging. The 15W mount allows for fast charging of the device, ensuring a constant power supply during travel. It is equipped with strong magnets that guarantee a stable hold for the phone, even on rough surfaces. The MACH-200 offers a 360° rotation option, allowing for easy adjustment of the viewing angle, enhancing user comfort while driving.