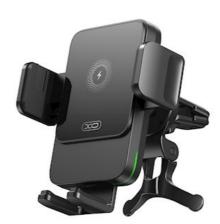

## XO car holder WX041 with wireless inductive charger 15W black air vent

GSM182491 6920680856619 WX041

We present the magnetic car mount XO-WX41 for the air vent with a wireless charger. Designed for use in the car, the device combines the functionality of a magnetic phone holder with the convenience of wireless charging. It uses the QC3.0 PD (Quick Charge 3.0 Power Delivery) protocol for charging, ensuring efficient and fast power delivery to compatible devices.