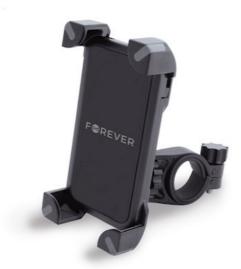

## Forever bike mount BH-110 6,5" black

T\_0013933 5900495414960

A bike mount is an excellent accessory that allows you to freely use your smartphone during any cycling trip. From now on, using your phone a camera or GPS will not be a problem. The mount is attached to the bike frame with a sturdy clamp that securely holds the product while riding. The accessory is compatible with a wide range of mobile devices.