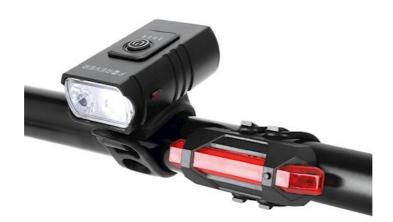

## **Bicycle light set Active BLG-200 Forever Outdoor**

BIKE00013 5900495962683

The bicycle light kit includes the necessary bicycle lighting. The kit includes a front lamp, a rear lamp and a universal charging cable. Front universal mount on the steering wheel, two LEDs, white light color, brightness 300-400 lumens, built-in 1000 mAh battery, charging via Micro USB, lighting time 2-3 hours depending on the mode, 6 lighting modes. Rear light: universal mount on the seat post, light color red, built-in 150 mAh battery, brightness 15 lumens, charging via Micro USB, working time up to 6 hours. The kit is splash-proof. Bicycle lamps are mandatory equipment for every bicycle.