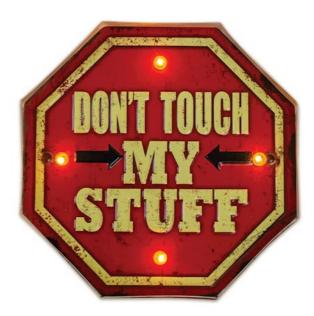

## **RETRO Metal Sign LED Don't Touch Forever Light**

RTV100464 5900495528612

Forever Light Retro Metal Signs are 3D metal plaques with a classic design featuring decorative LED lights. These retro-style decorations will perfect addition to the ideal arrangement of an apartment, loft, or office. With the dual power input, this item can easily operate in places where there is an electrical outlet, batteries, or can be powered by a standard USB power bank. The easy mounting system allows you to hang them on the wall.