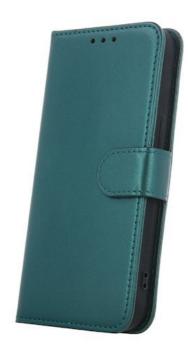

## Smart Classic case for Samsung Galaxy A20e (SM-A202F) dark green

GSM178020 5907457713529

The Smart Classic case is an elegant and functional cover made from high-quality material that mimics natural leather. The matte black finish go the case a tasteful appearance and provides protection for the phone against scratches, shocks, and other damage. The interior of the case features three carefully stitched card pockets, allowing for convenient storage of essential documents in one place. The magnetic flap further secures the cover, preventing accidental openings. Precise cutouts allow easy access to all ports without restricting the device's functionality. Three openings on the outside enable conversations without opening the case, making phone use comfortable and practical. The Smart Classic case combines style with protection, creating an ideal solution for smartphone users.