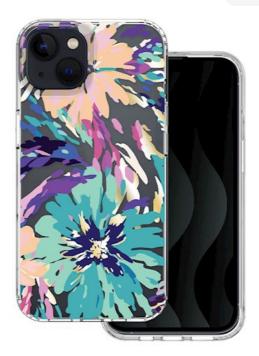

## IMD print case for iPhone 16 Pro Max 6,9" splash

GSM185907 5907457789548

The IMD Print case is an excellent blend of aesthetics and functionality, designed for users who appreciate beauty and convenience. The floral placed between layers of material is scratch-resistant and does not wear off even with intense use. Precise cutouts ensure full access to the phone's ports and functions, while additional holes allow for convenient lanyard attachment. The slim design maintains the device's compactness without increasing its size or weight. The eye-catching decorative elements create unique light reflections, giving the phone a distinctive character. The IMD Print case is the perfect choice for those who want to protect their phone while adding a unique style.