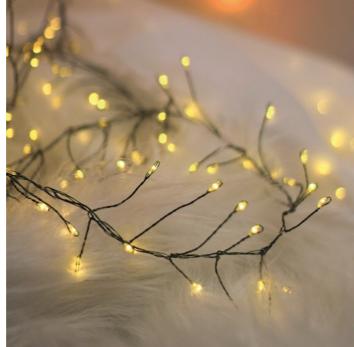

## String Light GREEN TWIG CLF-01 600LED yellow 6m + 5m cable Forever Light

RTV100460 5900495496195 CLF-01

String Light GREEN TWIG 600LED yellow 6m + 5m cable Forever Lighthe 6-meter long Twig Light Chain with an additional 5-meter power cord is a unique and striking holiday decoration that is sure to enrich the atmosphere both at home and in the office. The light chain consists of 600 light elements, which are evenly distributed over its length of 6 meters. As a result, it provides intense and beautiful light that will create a unique holiday atmosphere. The light emitted by this chain is yellow in color, which creates a pleasant and cozy atmosphere, ideal for the holiday season. It uses energy-saving LED technology, which means that it consumes only a small amount of electricity - only 3.6 watts of power. The chain has 2 modes of operation, it has the option of fixed or timed operation lighting up automatically according to a schedule.