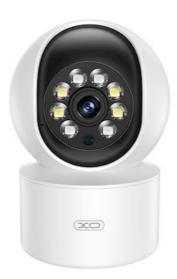

## **XO Camera CR01 Wifi IP white 3MP**

GSM177913 6920680851362 CR01

The XO CR01 camera is a wireless camera that is equipped with a number of features that will make your home better protected and give you a convenient tool for everyday use. It has WiFi connectivity, adjustable viewing angles of 340 ° left/right and 68.5 ° up and down. Application for operating "CareCamPro".