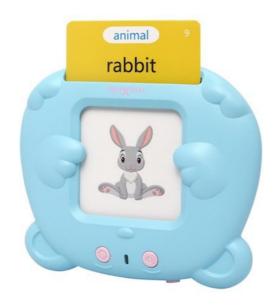

## Maxlife english learning device MXLD-100 blue

OEM0200499 5900495097439

The interactive, electronic card reader for learning English is a great way to awaken children's curiosity about the world and desire to learn Eng. The toy not only provides entertainment, but also educates, integrating learning with play, which is a very effective method of learning, especially for younger children. Through this form of play, the child develops memory and concentration, and promotes logical thinking and creativity. The toy is simple and intuitive, which makes it easy for even the youngest children to use. Sound playback of English words after inserting the corresponding card allows children to learn pronunciation by listening. The set contains 112 cards with pictures and English words. The cards are divided into 12 categories, such as animals, colors, vegetables and more. The reader automatically turns off if not used for a long time. It is designed for children from 3 years old. The interactive electronic card reader for learning English provides an interesting and effective learning method for children. The combination of vocabulary learning, pronunciation and fun makes children eager to use such a toy, which will support their enthusiasm to learn English from an early age.