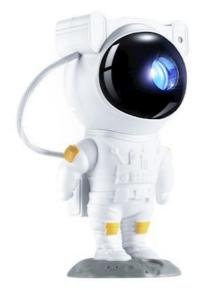

## XO projector LED CF01 astronaut star and galaxy

GSM165152 6920680831005 CF01

The astronaut-shaped star and galaxy projector is an impressive gadget from XO. The projector displays colorful and moving galaxy patterns and laser stars. The set includes a remote control that can control the light intensity and change the displayed images. The projector is located in the astronaut's magnetic head, which allows you to adjust the beam angle. The best effect is obtained in darkened rooms, when the projector is aimed at flat surfaces. The device is powered by a USB cable.