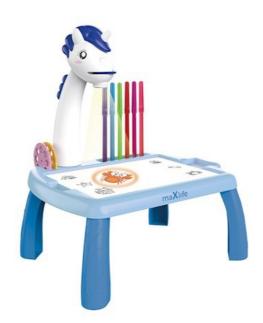

## Maxlife projector with drawing table MXDP-200 blue

OEM0200585 5907457737020

The MXDP-200 Maxlife drawing table projector is a modern device that allows for creative drawing and painting. With 24 slides featuring variations (dinosaurs, fruits, insects, and more), children can develop their artistic and motor skills. The projector is easy to use, has a focus adjustment, and the board is easy to clean. The set includes 12 markers and a book, which further encourages play. The device stimulates creativity, teaches color differentiation, and supports motor development. The projector's lighting captures attention, and its arm is adjustable, allowing for customization based on the person painting. The projector can be used for independently creating sketches, and the edges of the table have compartments for markers and slides. The table board can be used directly for painting, and the pictures can be easily wiped off with the sponge included in the set. The projector is foldable, making it space-saving and easy to transport. It is powered by 2 AA batteries (not included). The Maxlife projector is an excellent choice for any young artist who wants to develop their skills in a creative and interactive way.