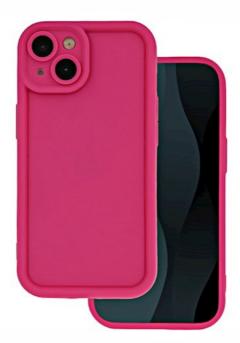

## Rim TPU case for Samsung Galaxy S24 FE pink

GSM189424 5906961931009

The RIM TPU case offers excellent protection and an original, minimalist design. With the clearly raised camera island and edges all around, case effectively absorbs shocks and enhances phone protection. Precision cutouts for the camera are perfectly tailored to the shape of the lenses, while the raised edges provide maximum safety for the device. Made entirely from soft matter TPU, a durable and flexible material that effectively protects the phone from damage and allows for easy application and removal of the case from the smartphone. The material is suitable for any printing on the case, allowing for full customization of the cover. Available in several color variants.