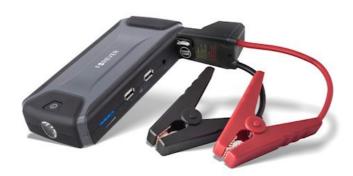

## Forever jump starter JS-200 Pro 40Wh black

GSM165159 5900495027054

Jump starter JS-200 Pro from Forever is a compact car starter. Its capacity is 40Wh, and the life of the energy storage is at least 200 cycles starting current supplied to the vehicle is 200A as standard and a maximum of 400A for 3s. JS-200 Pro has two USB outputs. The device has protection against short circuit, reverse current, as well as overload and overheating. It has overvoltage and reverse polarity protection. Jump starter has a failsafe system.

## **Specification**

Working temperature: -20°C up to +60°C

USB port: yes

Output USB ports number: 2 pcs.

Maximal current: 200 A

Output port type: USB Type-A

Brand: Forever

**Functions:** LED flashlight **Warranty:** 12 month