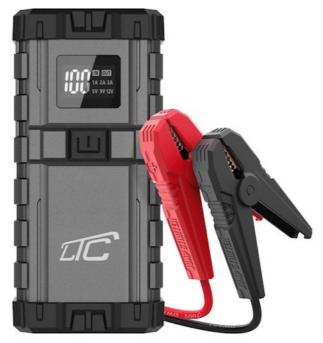

## Jump Starter LTC 12V JS240 24000mAh Powerbank USB-C PD 65W

RTV0400110 590227078397 LXJS240

Jump Starter LTC 12V JS240, 2000A jump start, Powerbank, USB Type-C PD 65W, 24000mAh battery, LED flashlighthe compact Jump Starter from LTC features USB-C PD 65W, USB-A QC 3.0, and DC 10A charging ports, along with a large battery and flashlight! Compact power source An ideal solution for users who value quality, high capacity, and multifunctionality. The 12V Jump Starter has a capacity of 24000 mAh, a built-in flashlight with three modes of operation, and a display with a charging indicator. Fast charging ports The device is equipped with USB-C PD 65W and USB-A QC 3.0 ports, providing fast charging for connected devices. Jump start function The Jump Starter has a jump start assist function, delivering a starting current of 2000A, allowing you to start a car with a discharged battery. Jump Starter safety features To ensure safety, the device is equipped with a range of protective functions that safeguard both the Jump Starter and connected devices. Safe case The Jump Starter, along with accessories, is packed in a safe case, protecting the device and preventing the loss of set elements.