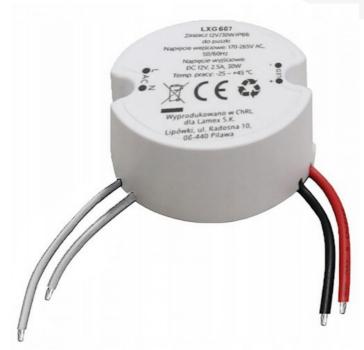

## 24V/30W IP66 power supply for the electrical box LTC

RTV0400133 5902270787771 LXG607

Dedicated power supply for LED lighting made from high-quality components enclosed in a plastic housing, which compact size perfectly fits standard electrical boxes with a diameter of 60mm. An IP67 ingress protection rating ensures protection against water and dust, allowing the power supply to be used both indoors and outdoors. The product is designed to power LED lighting with a voltage of 24V, such as LED strips or integrated fixtures. Currently, LED lighting is one of the most popular ways to illuminate interiors, and due to its versatility, it can serve both as decoration and as basic lighting.

## **Specification**

Input voltage: 24 V

Brand: LTC

Maximum power [W]: 24 W Maximal current: 1 A

Warranty: 24 month