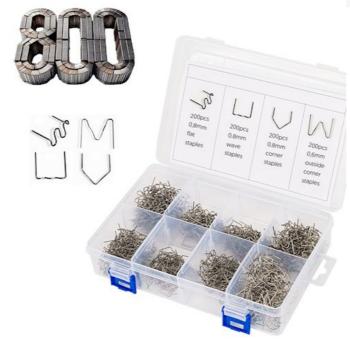

## Set of staples for plastic welder

RTV0400192 5902270787597 LXM259

Plastic Welding Staple SetThanks to the shape of the tips, you can perform surface welding that will join cracks or use them as staples. To do this, immerse the tip across the crack and remove it from the welding forks. After the material cools down, bend the protruding ends so that they break off flush with the surface of the weld. SET CONTENTSSet of 800 staples (200 of each shape) Box with a separator Description of shapes Specification: Brand: LTC Set includes: 800 staples (200 of each type), box with organizer