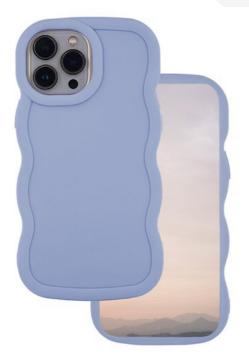

## Candy case for Samsung Galaxy A16 4G / A16 5G purple

GSM189129 5906961923769

The Candy case is an excellent combination of modern design and functionality, distinguished by an unusual, wavy shape. It provides a secure g significantly enhancing the comfort of using the phone. The use of soft, matte TPU on the edges and around the camera frame not only gives an elegant appearance but also provides additional protection. The raised camera island effectively protects the lenses from scratches and damage, allowing for long-lasting high-quality photos. The wavy sides of the case absorb shocks in the event of a fall, minimizing the risk of damage to the phone. As a result, the Candy case not only looks stylish but also effectively protects the device from everyday scratches and damage.