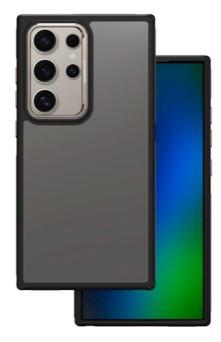

## Crystal Black case for Samsung Galaxy S24 Ultra grey

GSM186341 5907457794283

The Crystal Black case is a high-quality product that combines precise craftsmanship with modern design, meeting the expectations of even the redemanding users. Made from durable materials, it provides long-lasting protection for the phone. It features a large cutout for the camera with raised edges, effectively protecting the lens from scratches and damage. The flexible and durable TPU sides with a non-slip coating ensure a secure grip and comfortable usage. The back of the case, made from transparent, slightly smoked PC, adds elegance and effectively protects against scratches. Metallic buttons and a specially designed camera island give the whole a stylish appearance and enhance user comfort. The Crystal Black case is available in four color variants: black, red, blue, and gray. Thanks to its precise workmanship and the use of top-quality materials, the phone will be both well-protected and visually appealing.