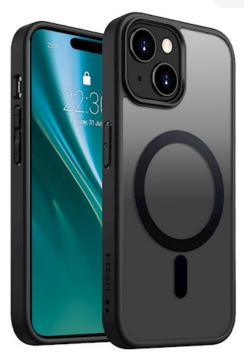

## Etteri Matt Mag case for iPhone 15 6,1" black

GSM186869 5907457798694

Etteri Matt Mag Case is a modern cover made of flexible TPU and durable PC, providing a secure grip and protection against scratches, should also and drops. The built-in magnet with a strength of 2300 Gs allows compatibility with MagSafe and wireless charging without the need to remove the cover. The matte finish gives it an elegant look, and the anti-shock corners absorb impacts. The raised edges protect the camera, while precise cutouts ensure full functionality. The product is fully compatible with car mounts and other MagSafe accessories. Packaged in eco-friendly, minimalist packaging.

## **Specification**

Compatible with MagSafe: yes

Brand: Etteri

Complies with: Phones / smartphones/Apple/iPhone 15

Colour: black

Material: TPU (thermoplastic polyurethane)

PC

Pattern: matt surface
Magnet Power: 2300 Gs
Functions: raised edges

phone protection cutouts for ports

Warranty: 12 month