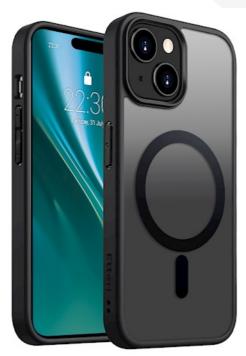

## Etteri Matt Mag case for iPhone 15 6,1" black

GSM186869 5907457798694

Etteri Matt Mag Case is a modern cover made of flexible TPU and durable PC, providing a secure grip and protection against scratches, should also and drops. The built-in magnet with a strength of 2300 Gs allows compatibility with MagSafe and wireless charging without the need to remove the cover. The matte finish gives it an elegant look, and the anti-shock corners absorb impacts. The raised edges protect the camera, while precise cutouts ensure full functionality. The product is fully compatible with car mounts and other MagSafe accessories. Packaged in eco-friendly, minimalist packaging.

## **Specification**

Compatible with MagSafe: yes

Brand: Etteri

Complies with: Phones / smartphones/Apple/iPhone 15

Colour: black

Material: TPU (thermoplastic polyurethane)

PC

Pattern: matt surface
Magnet Power: 2300 Gs
Functions: raised edges

phone protection cutouts for ports

Warranty: 12 month