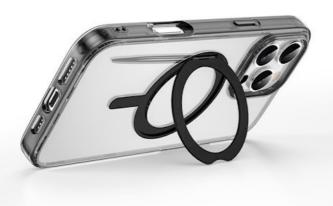

## WIWU iShield Ultra case for iPhone 16 6,1" transparent black MCC-201

GSM187789 6976975618172 MCC-201

The case for iPhone 16 is equipped with a retractable MagSafe, allowing for a 360-degree rotation, providing versatility in viewing angles for added convenience. It features strong magnetic adhesion capabilities, ensuring secure attachment, and is compatible with wireless charging. Made from highly transparent, eco-friendly material, it offers a clear view while being environmentally conscious. With a net weight of 50g, the case is lightweight yet sturdy, combining the flexibility of TPU with the durability of PC to provide optimal device protection.