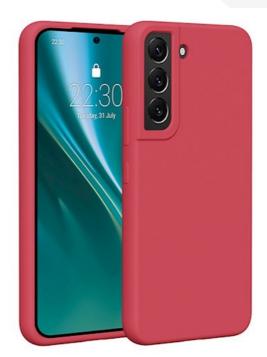

## Etteri Silicone case for Samsung Galaxy S22 raspberry

GSM183560 5907457765696

The Etteri Silicone Case is an elegant protection for your phone. Made from high-quality materials, it provides excellent protection against dank and scratches. The interior of the case is lined with a special, gentle microfiber that prevents scratches on the phone's body. The raised edges around the camera further minimize the risk of damage. The case is designed with all necessary cutouts for ports and ensures protection for the buttons. The case does not limit wireless charging capabilities. Despite its effective protection, it does not significantly increase the size of the phone and works well with various types of mounts.