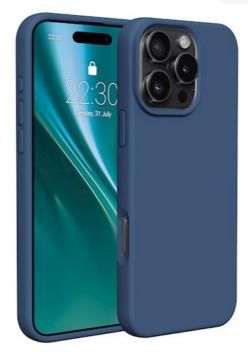

## Etteri Silicone case for iPhone 16 Pro Max 6,9" dark blue

GSM187045 5900495000040

The Etteri Silicone Case is an elegant protection for your phone. Made from high-quality materials, it provides excellent protection against damped and scratches. The interior of the case is lined with a special, gentle microfiber that prevents scratches on the phone's body. The raised edges around the camera further minimize the risk of damage. The case is designed with all necessary cutouts for ports and ensures protection for the buttons. The case does not limit wireless charging capabilities. Despite its effective protection, it does not significantly increase the size of the phone and works well with various types of mounts.

## **Specification**

Brand: Etteri

Complies with: Phones / smartphones/Apple/iPhone 16

Pro Max

**Colour:** navy blue **Material:** silicon

Functions: -10 up to +45°C

holes for attaching a lanyard

Warranty: 12 month