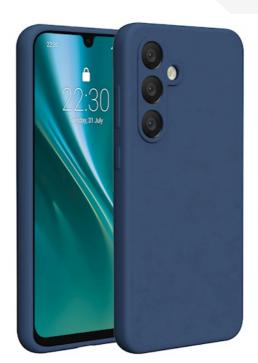

## Etteri Silicone case for Samsung Galaxy A56 5G dark blue

GSM190268 5906961948656

The Etteri Silicone Case is an elegant protection for your phone. Made from high-quality materials, it provides excellent protection against dama and scratches. The interior of the case is lined with a special, gentle microfiber that prevents scratches on the phone's body. The raised edges around the camera further minimize the risk of damage. The case is designed with all necessary cutouts for ports and ensures protection for the buttons. The case does not limit wireless charging capabilities. Despite its effective protection, it does not significantly increase the size of the phone and works well with various types of mounts.