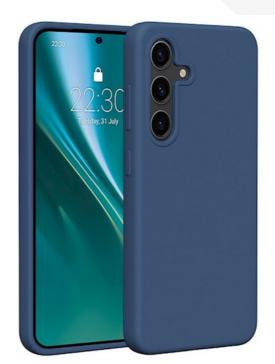

## Etteri Silicone case for Samsung Galaxy S25 Plus dark blue

GSM190271 5906961948823

The Etteri Silicone Case is an elegant protection for your phone. Made from high-quality materials, it provides excellent protection against dama and scratches. The interior of the case is lined with a special, gentle microfiber that prevents scratches on the phone's body. The raised edges around the camera further minimize the risk of damage. The case is designed with all necessary cutouts for ports and ensures protection for the buttons. The case does not limit wireless charging capabilities. Despite its effective protection, it does not significantly increase the size of the phone and works well with various types of mounts.