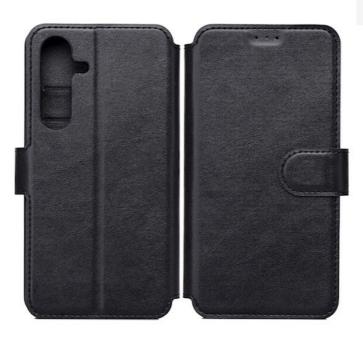

## Smart Light case for Motorola Moto G15 black

GSM191807 5906961983787

The Smart Light case made of durable TPU and synthetic leather is a great complement to any smartphone, protecting the device from scratcheshocks, and dirt. Its slim design gives it an elegant appearance, protecting both the back of the phone and the screen, increasing its safety during a fall. Inside, there is a flexible cover with precise cut-outs that make it easy and convenient to place the smartphone in the case. Magnetic strap provides protection and prevents accidental opening. Integrated wallet - with three card slots and a pocket for banknotes. Finger hole - allows for easy card removal, and the flexible inner structure ensures a quick fit for the phone. Speaker hole - allows for phone calls while the case is closed, offering clear sound.