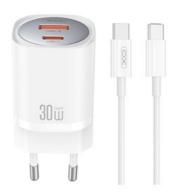

## XO wall charger CE21 PD 30W 1x USB-C 1x USB white + cable USB-C - USB-C

GSM176815 6920680853915 CE21

XO CE21 is an advanced 33W wall charger equipped with one USB-C PD port and one USB port. It provides enough power for fast charging even the largest available mobile devices. The classic design fits all types of interiors, and the quality of workmanship indicates that it is a solid and durable device.

## **Specification**

Packages type: box

Brand: XO Colour: white

Connector: USB-C (female)

USB-A (female)

Number of output connectors: 2 pcs.

Maximum power [W]: 33 W Maximal current: 3 A

Fast charging standard: PD (Power Delivery)