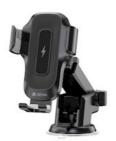

## Devia car holder EA497 with wireless inductive charger black 15W with suction cup

BRA013999 6942297106574 EA497

The Devia car mount EA497 features an automatic clamping system thanks to sensors that detect the size of the phone. When the phone is placed in the mount, wireless charging begins. Fast wireless charging is provided by a 15W charger. The charger has a USB-C port. The 360° rotation and adjustable arm with a suction cup allow for convenient placement of the phone and safe driving. The mount can be attached to the windshield or dashboard.