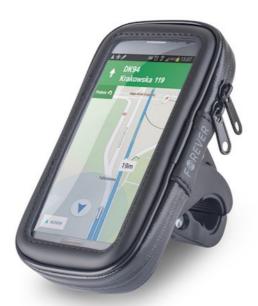

## Forever bike mount BH-100 black waterproof XXL

GSM044309

Forever BH-100 XXL bicycle holder is an ideal product for cyclists using their smartphones while riding. Waterproof - can be used even in the Attached to the handlebar of the bicycle, it keeps the device stable in the right place for the user and allows free use of navigation or music player. The conductive foil allows you to use the phone without taking it out from the cover. The holder is rotatable, enabling it to be placed in a convenient vertical or horizontal position. Thanks to its waterproof properties, the device inside the cover can be used in the rain without worry. The case is tightly closed with a lock, so that the phone is effectively protected even in the most difficult conditions. XXL size holder is designed for phones with screen sizes up to 6.5". Suitable for smartphones such as: Samsung, Huawei, LG, Sony, iPhone, Xiaomi and others. When choosing the right size of the case you should refer to the phone dimensions. In order to connect the case with the clip, firmly insert the connecting bracket into the connecting element on the case until the latches snap (clicking). The case is held firmly and steadily in the holder. Dependable The BH-100 XXL holder is an excellent accessory, allowing you to use the phone on any bicycle trip regardless of the weather conditions. The cradle effectively secures the phone, and the flexible material keeps the device stable inside the cover. Easy to use The bracket is attached to the bike frame by means of a solid clamp, which holds the product steady while riding. Adjustable angle The swivel head allows you to adjust the tilt of the handle by 360 degrees, thus allowing you to adjust the appropriate viewing angle to your needs. Touch-conductive foil The conductive foil, due to its good touch sensitivity, provides easy access to all functions, such as maps, photos, videos, answering calls, etc. without the need to take the device out of the case. Window size: 150 x 72 mm Phone slot size: 185 x 110 x 15 mm.