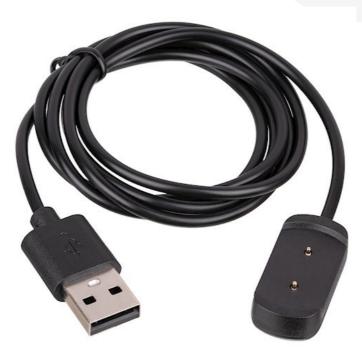

## Akyga charging cable for Amazfit GTS / GTR / T-Rex AK-SW-02 1m

AKKSGZASAKY00184 5901720136510 AK-SW-02

A compact smartwatch charger with a simple yet stylish design that pairs perfectly with your compatible watch. The charger functions as a kind of docking station and has a 1 m longer cable than the original one. This gives you more freedom when choosing where to charge your band. It can be both a desk, a table and a shelf. What's more, the station is equipped with non-slip rubber pads that prevent the product from sliding on the countertop. In this way, it provides stability to the charging watch and protects it from being accidentally knocked down. In addition, the charger has spring contacts, so you can be sure that the watch adheres to the protruding connectors with perfect force. No fear of damaging the contacts in the watch. The charger is equipped with a universal USB connector, which is why the user chooses what to connect the charger to. It can be either a mains adapter, a powerbank or a laptop. The only requirements that the power source must meet are technical parameters.