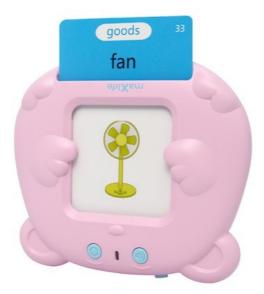

## Maxlife english learning device MXLD-100 pink

OEM0200498 5900495097385

The interactive, electronic card reader for learning English is a great way to awaken children's curiosity about the world and desire to learn English to younger children. Through this form of play, the child develops memory and concentration, and promotes logical thinking and creativity. The toy is simple and intuitive, which makes it easy for even the youngest children to use. Sound playback of English words after inserting the corresponding card allows children to learn pronunciation by listening. The set contains 112 cards with pictures and English words. The cards are divided into 12 categories, such as animals, colors, vegetables and more. The reader automatically turns off if not used for a long time. It is designed for children from 3 years old. The interactive electronic card reader for learning English provides an interesting and effective learning method for children. The combination of vocabulary learning, pronunciation and fun makes children eager to use such a toy, which will support their enthusiasm to learn English from an early age.