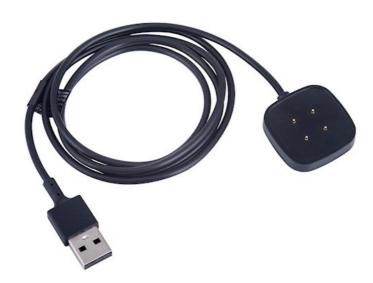

## Akyga charging cable Fitbit Versa 3 / Sense AK-SW-27 1m

AKKSGZASAKY00195 5901720137241 AK-SW-27

A compact smartwatch charger with a simple yet stylish design that pairs perfectly with your compatible watch. The charger functions as a kind of docking station and has a 1 m longer cable than the original one. This gives you more freedom when choosing where to charge your band. It can be both a desk, a table and a shelf. What's more, the station is equipped with non-slip rubber pads that prevent the product from sliding on the countertop. In this way, it provides stability to the charging watch and protects it from being accidentally knocked down. In addition, the charger has spring contacts, so you can be sure that the watch adheres to the protruding connectors with perfect force. No fear of damaging the contacts in the watch. The charger is equipped with a universal USB connector, which is why the user chooses what to connect the charger to. It can be either a mains adapter, a powerbank or a laptop. The only requirements that the power source must meet are technical parameters.