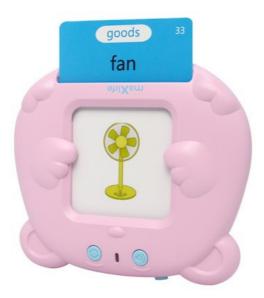

## Maxlife english learning device MXLD-100 pink

OEM0200498

The interactive, electronic card reader for learning English is a great way to awaken children's curiosity about the world and desire to learn English to younger children. Through this form of play, the child develops memory and concentration, and promotes logical thinking and creativity. The toy is simple and intuitive, which makes it easy for even the youngest children to use. Sound playback of English words after inserting the corresponding card allows children to learn pronunciation by listening. The set contains 112 cards with pictures and English words. The cards are divided into 12 categories, such as animals, colors, vegetables and more. The reader automatically turns off if not used for a long time. It is designed for children from 3 years old. The interactive electronic card reader for learning English provides an interesting and effective learning method for children. The combination of vocabulary learning, pronunciation and fun makes children eager to use such a toy, which will support their enthusiasm to learn English from an early age.