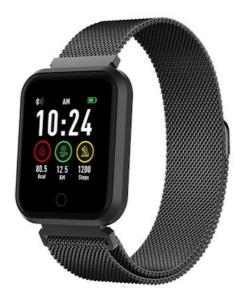

## Forever smartwatch ForeVigo SW-300 black

GSM093543 5900495780478

Forever ForeVigo SW-300 actively combines style with the advantages of a smartwatch. It has been designed with ease of use in every situation and for every occasion. It has two interchangeable straps, a stylish design and all the necessary features of a smartwatch. A precise sensor counts the number of steps taken, recognizing excessive gesticulation. ForeVigo SW-300 also gives the distance traveled and the number of calories burned. During training, the heart rate monitor will be useful. The watch analyzes sleep and I also have the opportunity to set goals to achieve each day. Bluetooth 4.2 connectivity ensures a quick and trouble-free connection to your smartphone. In this way, ForeVigo SW-300 allows you to control the music played from the phone, e.g. during training or crowded public transport. You don't have to reach for your smartphone every time you want to change a song.