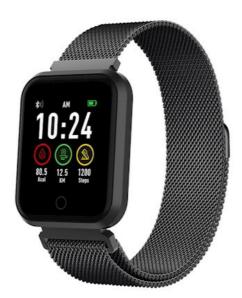

## Forever smartwatch ForeVigo SW-300 black

GSM093543 5900495780478

Forever ForeVigo SW-300 actively combines style with the advantages of a smartwatch. It has been designed with ease of use in every situation for every occasion. It has two interchangeable straps, a stylish design and all the necessary features of a smartwatch. A precise sensor counts the number of steps taken, recognizing excessive gesticulation. ForeVigo SW-300 also gives the distance traveled and the number of calories burned. During training, the heart rate monitor will be useful. The watch analyzes sleep and I also have the opportunity to set goals to achieve each day. Bluetooth 4.2 connectivity ensures a quick and trouble-free connection to your smartphone. In this way, ForeVigo SW-300 allows you to control the music played from the phone, e.g. during training or crowded public transport. You don't have to reach for your smartphone every time you want to change a song.