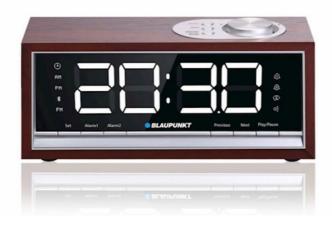

## Blaupunkt Clockradio FM PLL with Bluetooth CR60BT

RTVAORADBLA00017 5901750505072 CR60BT

The clock radio is a device that everyone has at home. Its basic function is to indicate the current time and wake up with pleasant sounds of the user. The Blaupunkt CR60BT model distinguishes itself from other clock radio models available on the market by its wooden housing with bass reflex for better sound. This clock radio, in addition to the wake-up function with a radio alarm or buzzer, also allows you to play music wirelessly from smartphones and tablets. This is guaranteed by the Bluetooth function that the manufacturer has equipped the device with. Listening to your favorite radio station is provided by the FM PLL radio with a memory of 60 radio stations, which allows you to choose and remember those most close to your liking. The CR60BT model is equipped with a telescopic FM antenna for better station reception.