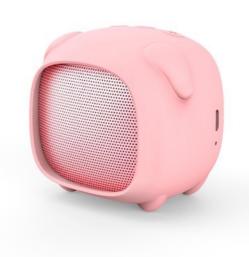

## Forever Bluetooth speaker Milly pink- white ABS-200

GSM042287 5900495743626 C033

You just got your hands on Milly of the Forever brand. It is a part of a family of domesticated and mobile loudspeakers that sometimes feel the nature's call and eagerly go outside. It looks delicate, and is covered with high quality silicone coating. It bursts with energy, thanks to built-in 300 mAh lithium battery. Milly can play for up to 2.5 hour. When its energy drops, you have to simply supply it with power in a traditional manner. Sometimes, he likes to change its look. Thanks to overlays included in the set, you may help him change his shell. Milly is your new companion, whose nature is music.