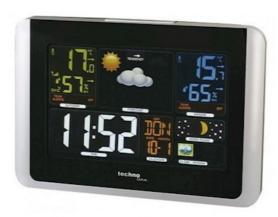

## **Technoline weather station WS6442**

AKGAO00002 4029665064420 WS6442

Technoline WS 6442 weather station combines elegant design with solid build quality and a number of practical functions. In addition to indicating the internal and external temperature and humidity, the station has an alarm clock with snooze function, a colour display or a recommendation to close/open the window (when the temperature is within the range of 20-25°C with humidity of 40-70%, a recommendation to open the window will be displayed, otherwise it displays a recommendation to close the window).