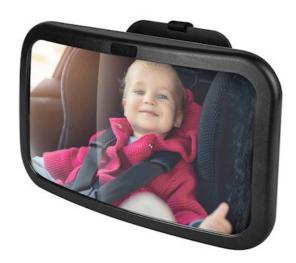

## Car mirror for child safety

RTV0400169 5902270784336 LXLS001

High-Quality Mirror If you're looking for a car mirror that allows you to watch your child while driving, our offer is perfect for you! Our car mirror is designed with your child's safety in mind during travel. Product Features • 360-degree adjustment • Universal model that fits any car • Stable attachment • Durable construction • Shatter-resistant glass • Strong mounting straps Child Safety During Travel The car baby monitoring mirror is a device that enables the driver to monitor their child while driving. It allows you to check if the child is safe and comfortably strapped in their car seat, or if they need attention or assistance. Installation of the Device The mirror is mounted on the car seat headrest, opposite the child's car seat. It is fully adjustable to ensure the proper viewing angle and to allow the driver to observe the child from various positions. Material ABS Rotation 360 degrees Mounting Strap Width 12,7cm Dimensions (W x H) 30x18,7cm Color Black Black 0,45kg Gross Weight 0,51kg